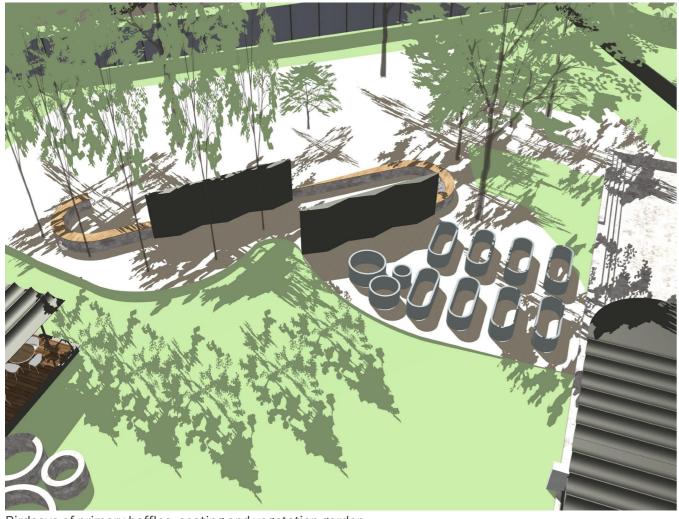

# BENSONMcCORMACK ARCHITECTURE

Birdseye of primary baffles, seating and vegetation garden.

Birdseye view of secondary baffles.

View of primary baffles from bar / serving window.

View from alfresco dining to secondary baffles.

01 15/5/2025DA Councill Response

VIKINGS GROUP

c/- Construction Consultants (PM) Pty Ltd 37-39 Mary Parade,, Rydelmere NSW #Client Website

VIKINGS JERRABOMBERRA

BOUNDARY INTERFACE SECTIONS

Acoustic Wall 3D Views