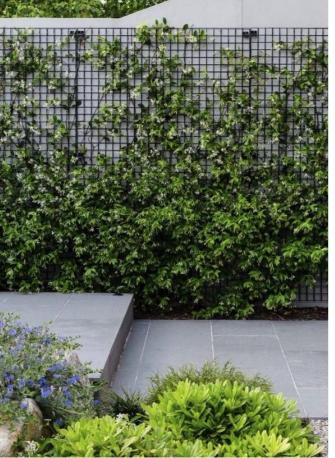

# BENSONMcCORMACK ARCHITECTURE

Birdseye of primary baffles, seating and vegetation garden.

Birdseye view of secondary baffles.

View of primary baffles from bar / serving window.

View from alfresco dining to secondary baffles.