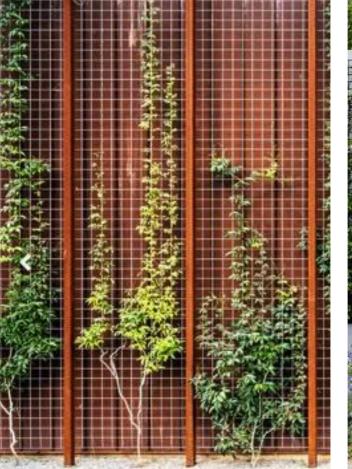

# BENSONMcCORMACK ARCHITECTURE

Primary and secondary seating, curvilinear structure with planting behind.

Secondary baffle metal grid screen to support vegetation growth.

Primary acoustic screen with seating with guidance from acoustic engineer.

Secondary seating indicating backing and seat material.

01 15/5/2025DA Councill Response 00 GMC