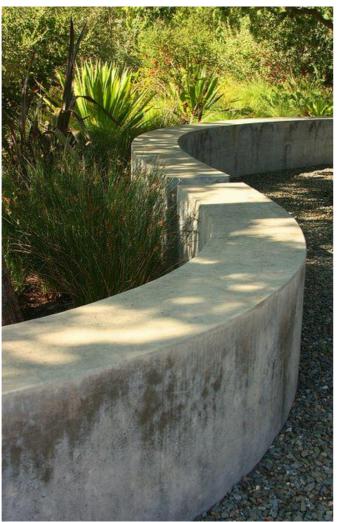

# BENSONMcCORMACK ARCHITECTURE

Primary and secondary seating, curvilinear structure with planting behind.

Secondary baffle metal grid screen to support vegetation growth.

Primary acoustic screen with seating with guidance from acoustic engineer.

Secondary seating indicating backing and seat material.

01 15/5/2025DA Councill Response 00 GMC