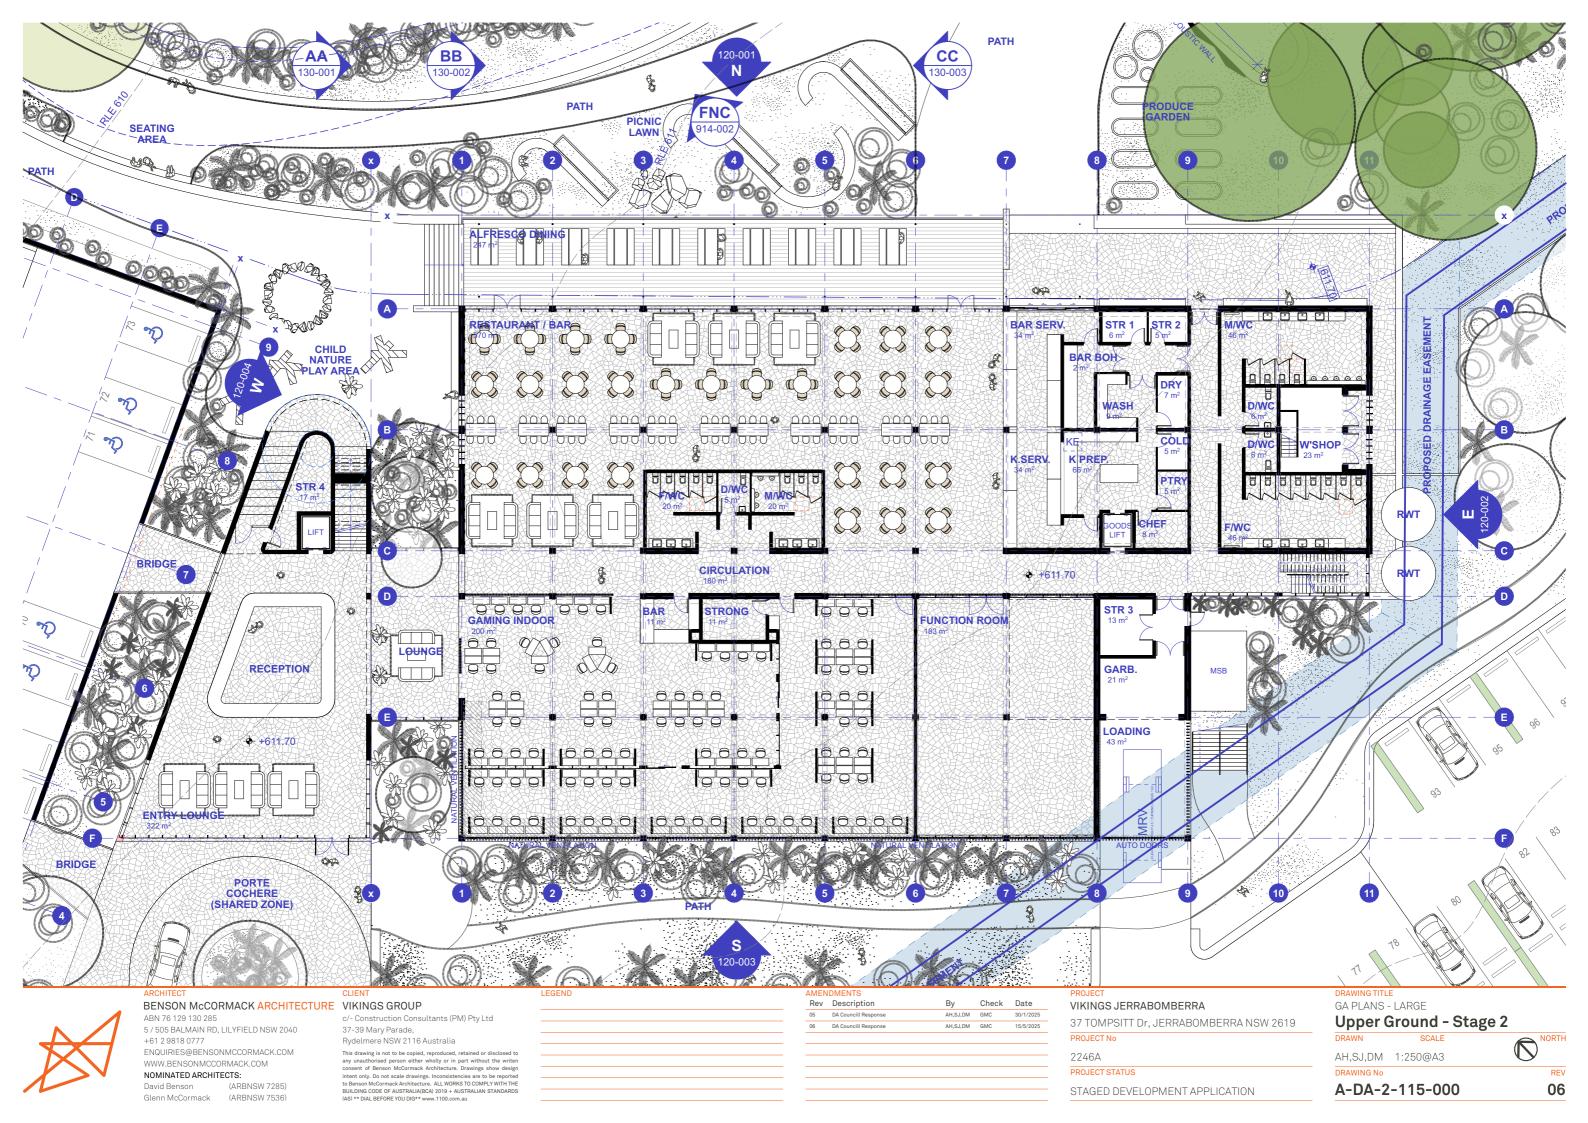

# BENSONMcCORMACK ARCHITECTURE

Primary and secondary seating, curvilinear structure with planting behind.

Secondary baffle metal grid screen to support vegetation growth.

Primary acoustic screen with seating with guidance from acoustic engineer.

Secondary seating indicating backing and seat material.

01 15/5/2025DA Councill Response 00 GMC

### VIKINGS GROUP

LEGEND

c/- Construction Consultants (PM) Pty Ltd 37-39 Mary Parade,, Rydelmere NSW #Client Website

## VIKINGS JERRABOMBERRA 37 TOMPSITT Dr, JERRABOMBERRA NSW 2619

BOUNDARY INTERFACE SECTIONS

Acoustic Wall Precedent

DRAWING No.

A-DA-2-914-005