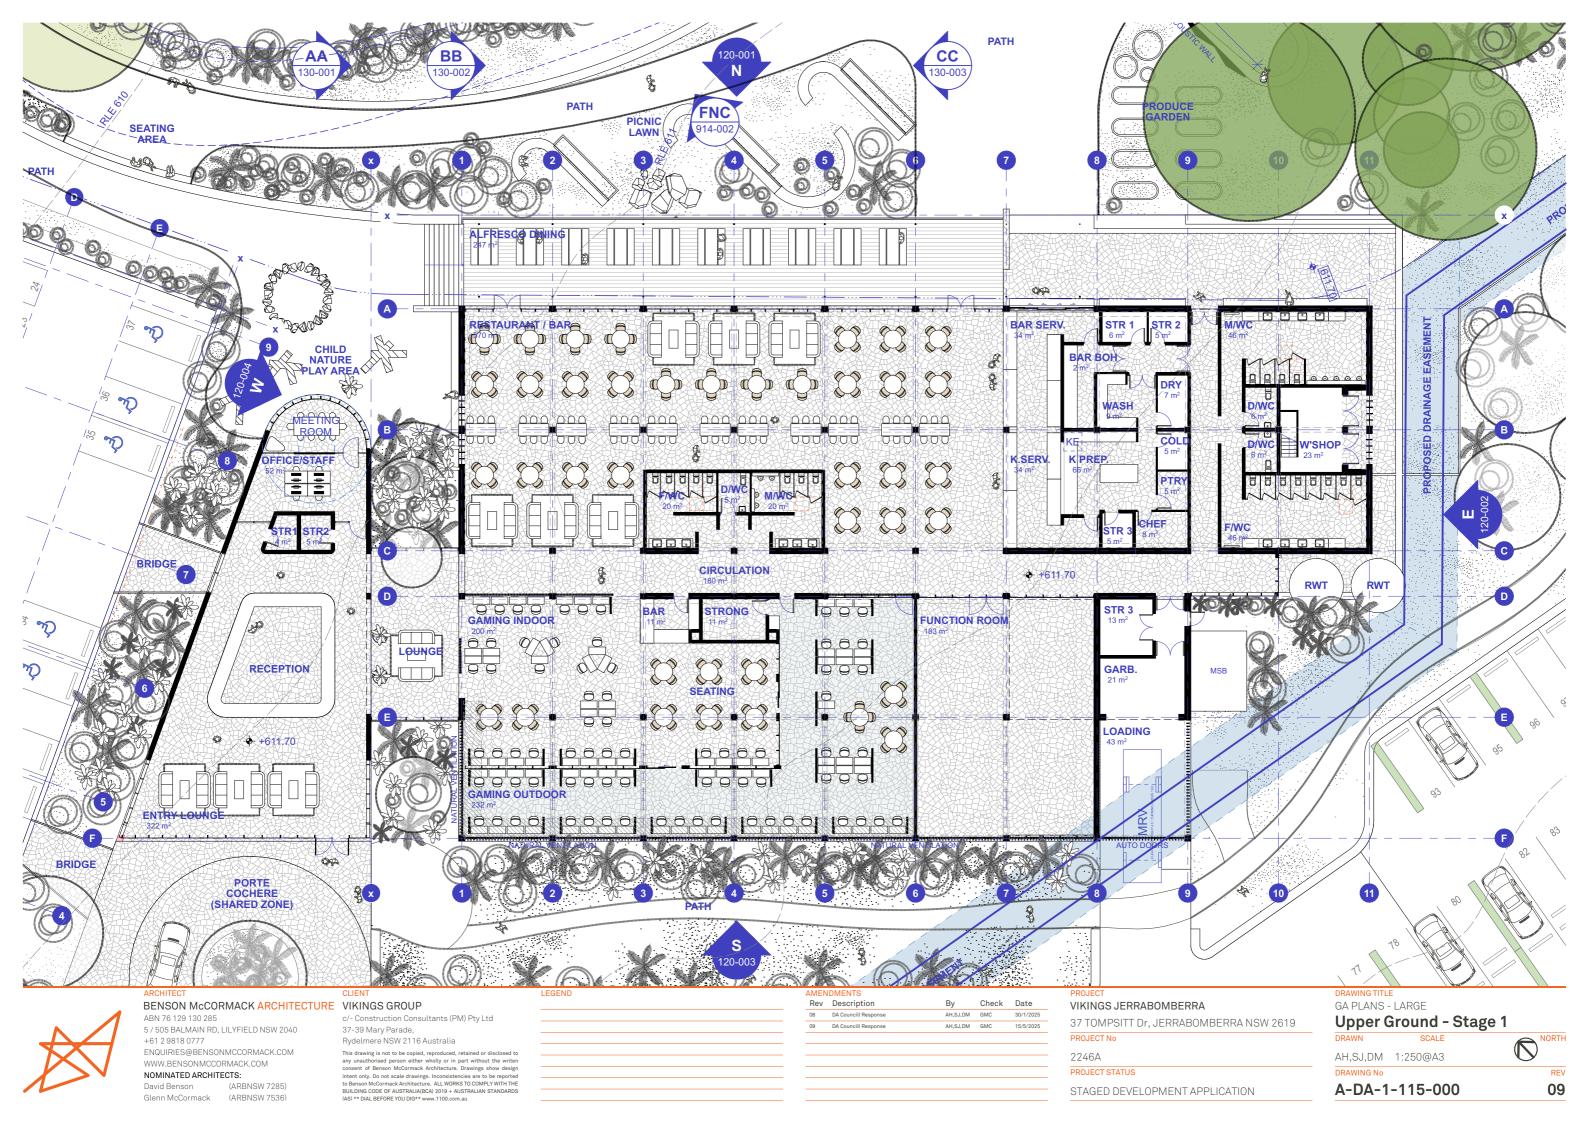

# BENSONMcCORMACK ARCHITECTURE

Primary and secondary seating, curvilinear structure with planting behind.

Secondary baffle metal grid screen to support vegetation growth.

Primary acoustic screen with seating with guidance from acoustic engineer.

Secondary seating indicating backing and seat material.

01 15/5/2025DA Councill Response 00 GMC

### VIKINGS GROUP

LEGEND

c/- Construction Consultants (PM) Pty Ltd 37-39 Mary Parade,, Rydelmere NSW #Client Website

## VIKINGS JERRABOMBERRA 37 TOMPSITT Dr, JERRABOMBERRA NSW 2619

BOUNDARY INTERFACE SECTIONS

Acoustic Wall Precedent

DRAWING No.

A-DA-2-914-005