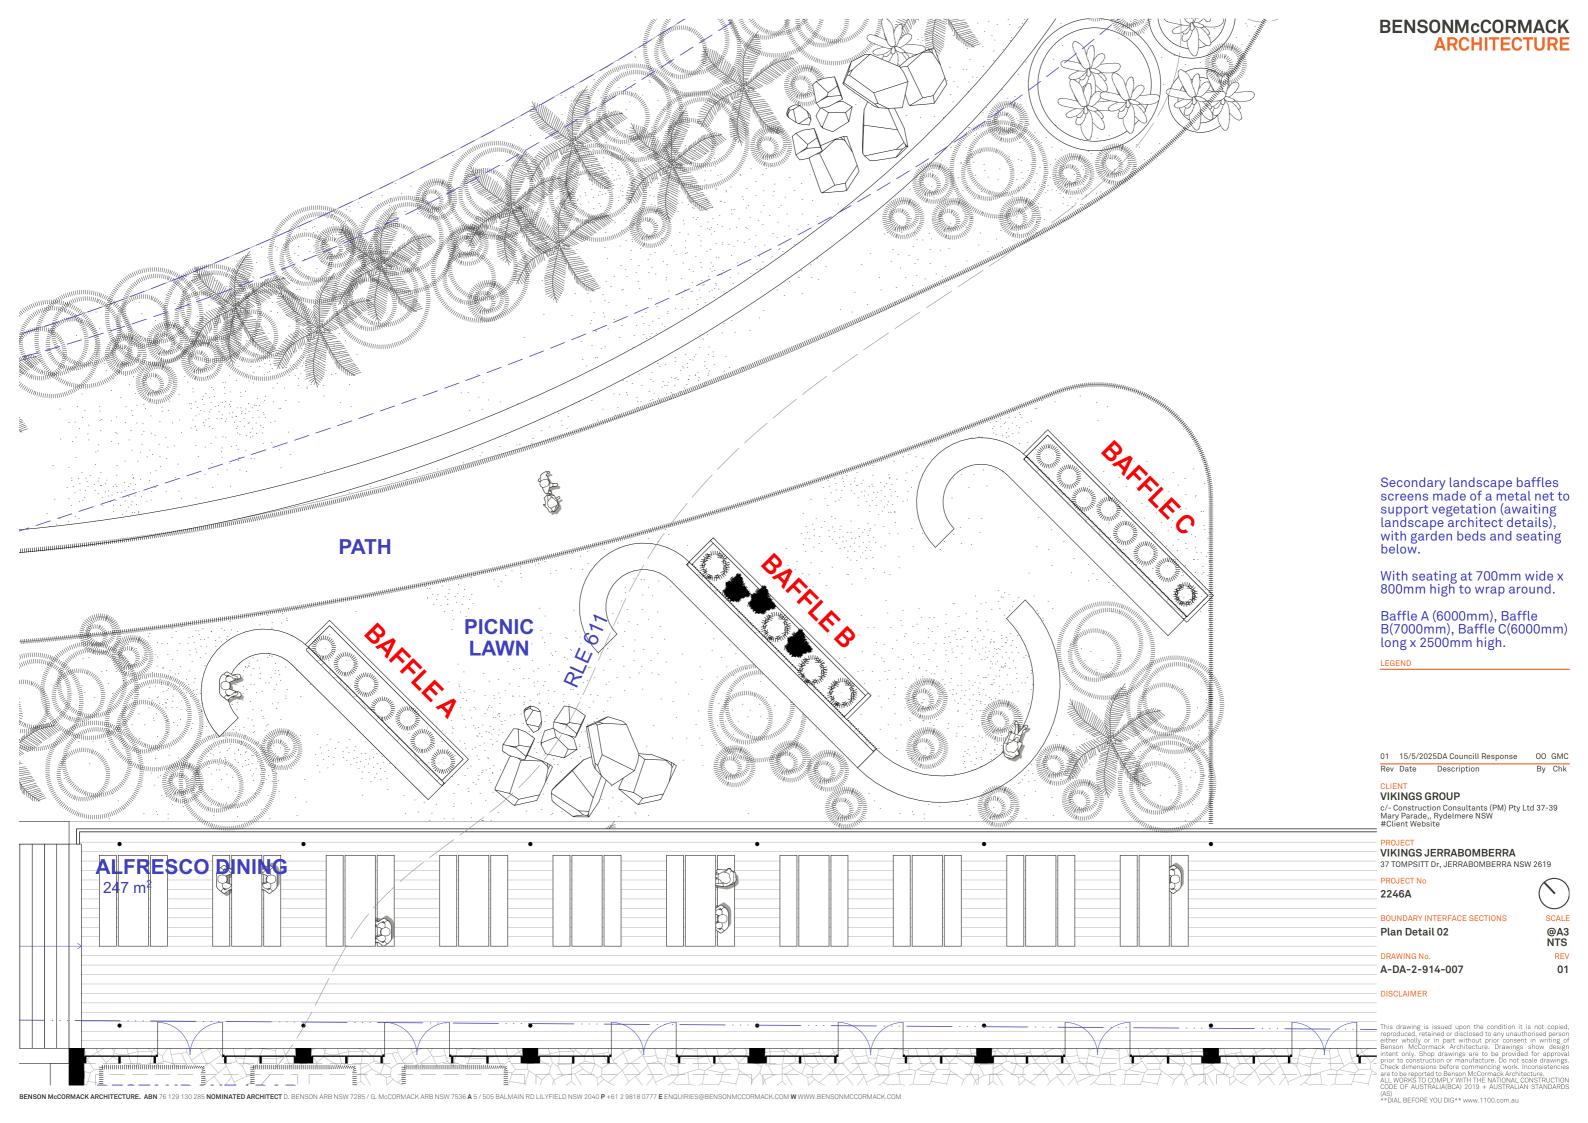

# BENSONMcCORMACK ARCHITECTURE

Birdseye of primary baffles, seating and vegetation garden.

Birdseye view of secondary baffles.

View of primary baffles from bar / serving window.

View from alfresco dining to secondary baffles.

01 15/5/2025DA Councill Response

VIKINGS GROUP

c/- Construction Consultants (PM) Pty Ltd 37-39 Mary Parade,, Rydelmere NSW #Client Website

VIKINGS JERRABOMBERRA

BOUNDARY INTERFACE SECTIONS

Acoustic Wall 3D Views