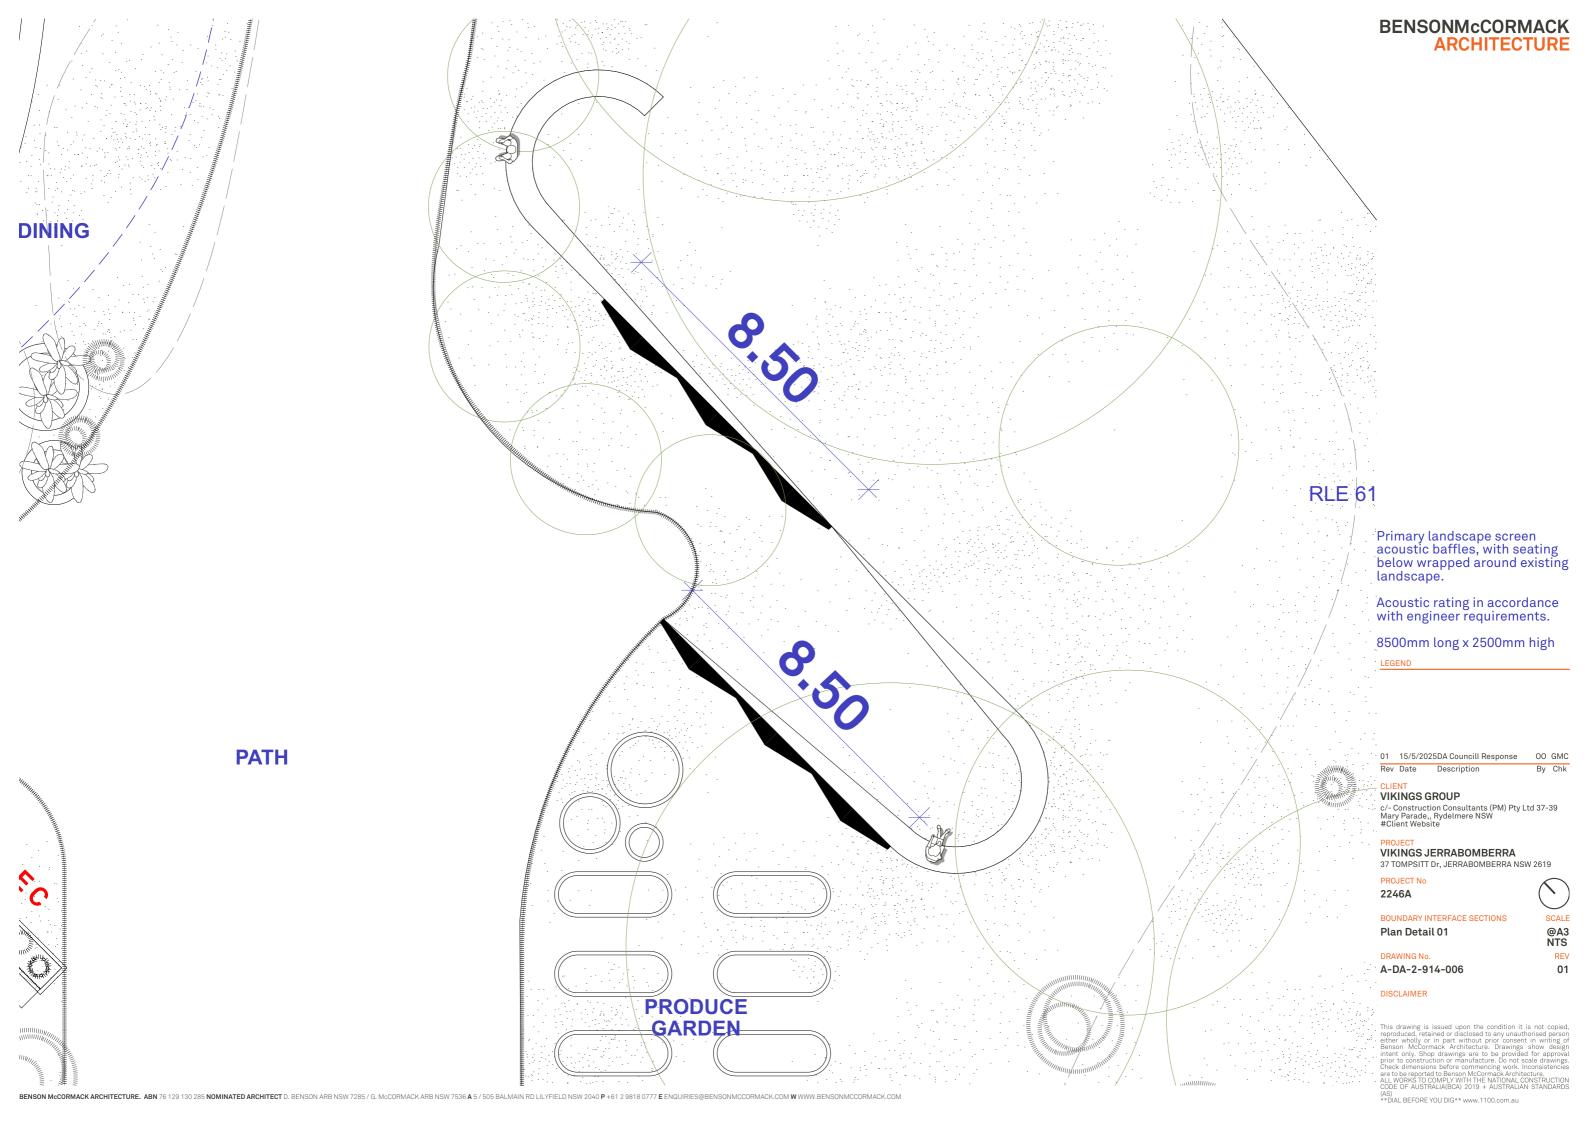

## VIKINGS JERRABOMBERRA 37 TOMPSITT Dr, JERRABOMBERRA NSW 2619

BOUNDARY INTERFACE SECTIONS

Acoustic Wall Precedent

DRAWING No.

A-DA-2-914-005

# BENSONMcCORMACK ARCHITECTURE

Primary and secondary seating, curvilinear structure with planting behind.

Secondary baffle metal grid screen to support vegetation growth.

Primary acoustic screen with seating with guidance from acoustic engineer.