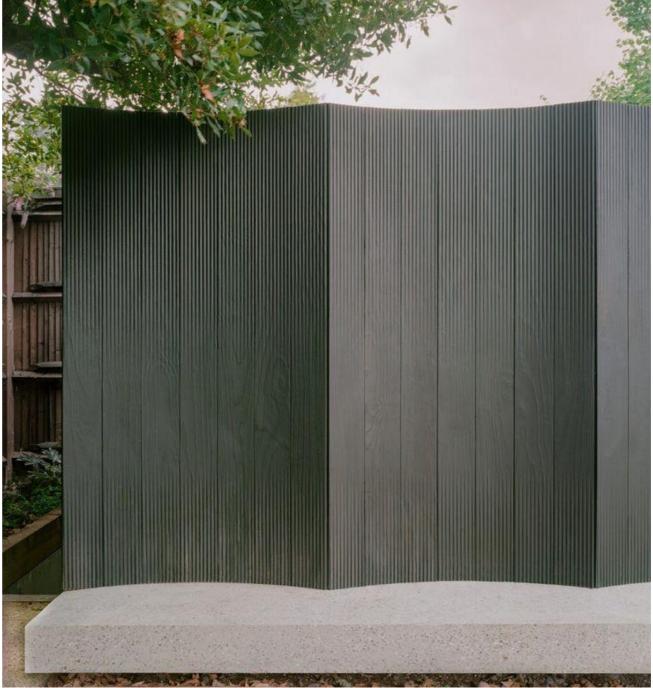

## VIKINGS JERRABOMBERRA 37 TOMPSITT Dr, JERRABOMBERRA NSW 2619

BOUNDARY INTERFACE SECTIONS

Acoustic Wall Precedent

DRAWING No.

A-DA-2-914-005

# BENSONMcCORMACK ARCHITECTURE

Primary and secondary seating, curvilinear structure with planting behind.

Secondary baffle metal grid screen to support vegetation growth.

Primary acoustic screen with seating with guidance from acoustic engineer.