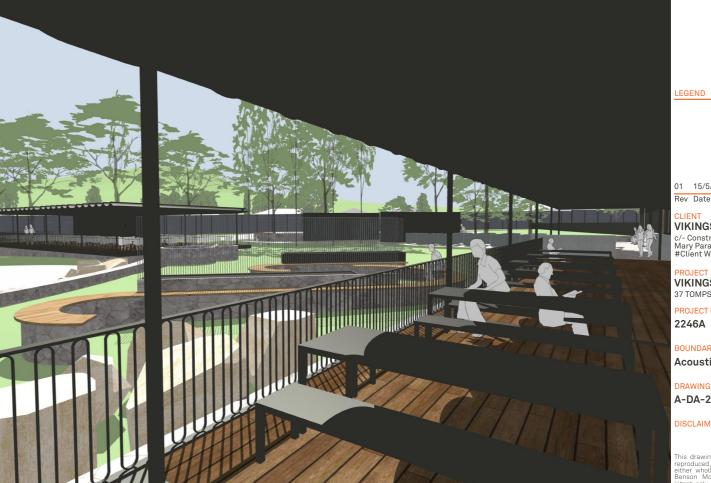

# BENSONMcCORMACK ARCHITECTURE

Birdseye of primary baffles, seating and vegetation garden.

Birdseye view of secondary baffles.

View of primary baffles from bar / serving window.

View from alfresco dining to secondary baffles.

01 15/5/2025DA Councill Response

VIKINGS GROUP

c/- Construction Consultants (PM) Pty Ltd 37-39 Mary Parade,, Rydelmere NSW #Client Website

VIKINGS JERRABOMBERRA

BOUNDARY INTERFACE SECTIONS

Acoustic Wall 3D Views