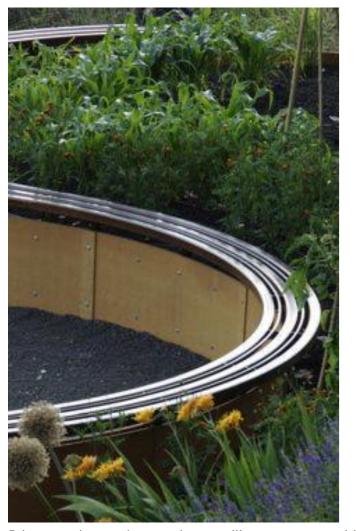

# BENSONMcCORMACK ARCHITECTURE

Primary and secondary seating, curvilinear structure with planting behind.

Secondary baffle metal grid screen to support vegetation growth.

Primary acoustic screen with seating with guidance from acoustic engineer.

Secondary seating indicating backing and seat material.

01 15/5/2025DA Councill Response 00 GMC