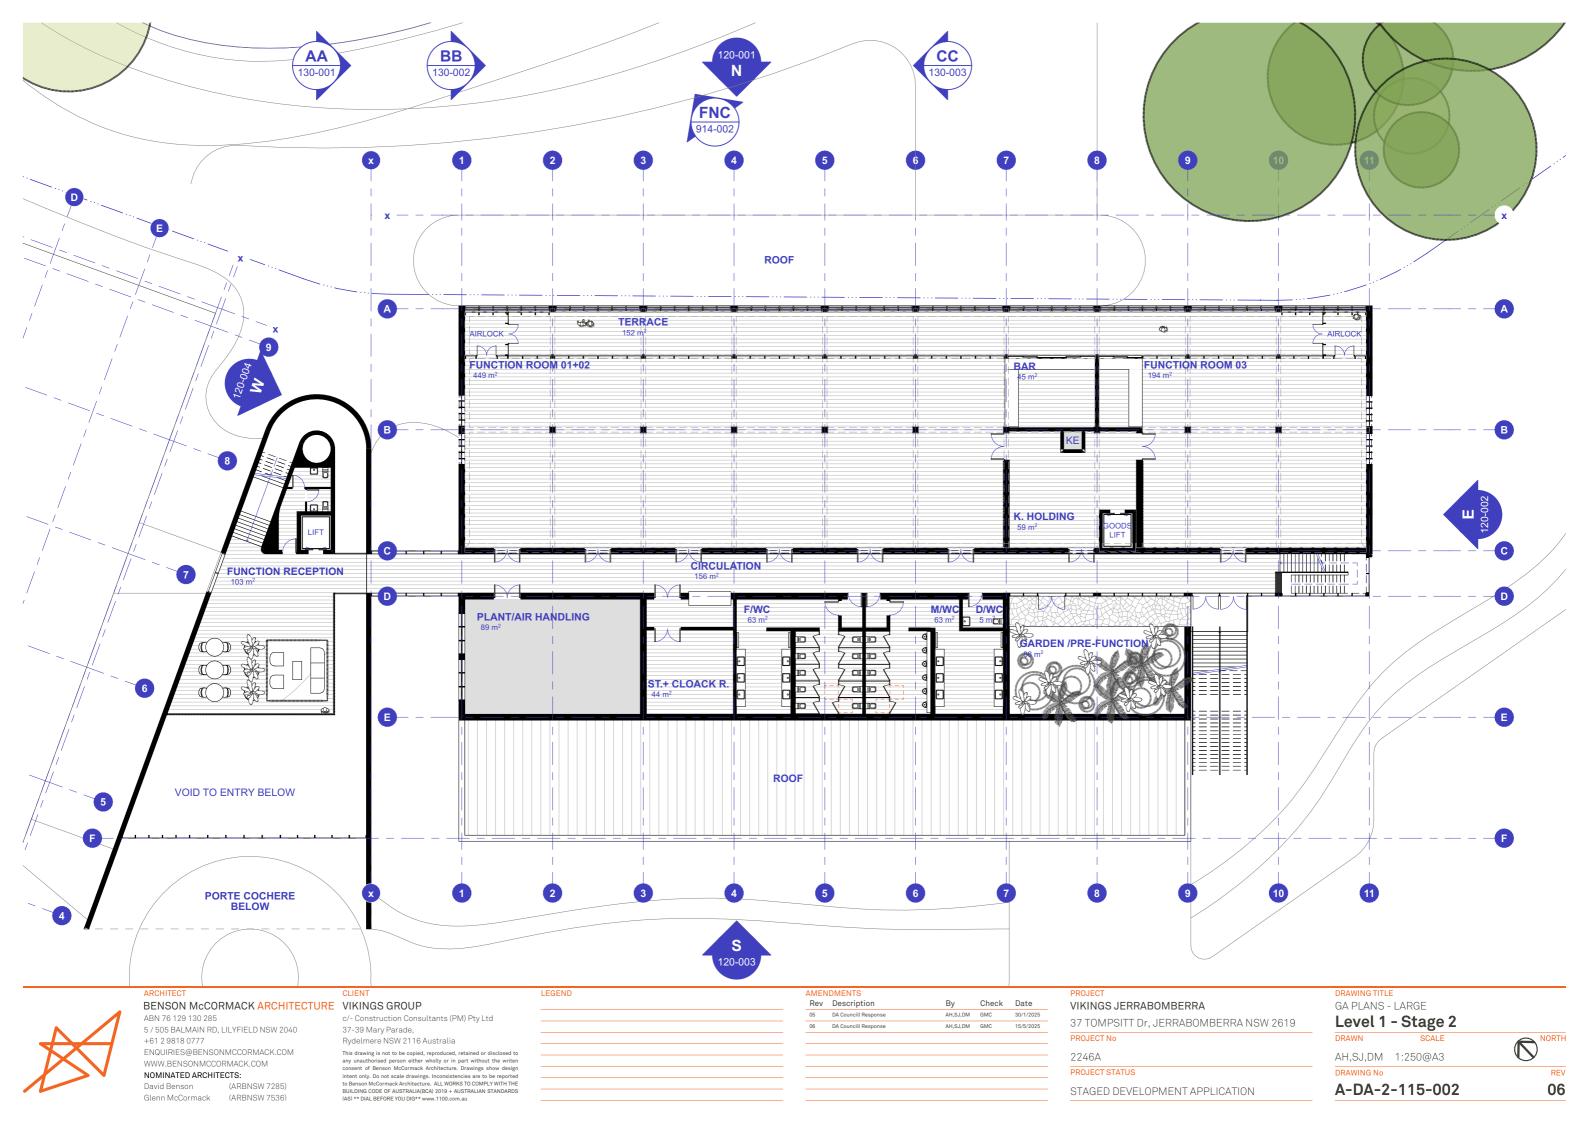

# BENSONMcCORMACK ARCHITECTURE

Primary and secondary seating, curvilinear structure with planting behind.

Secondary baffle metal grid screen to support vegetation growth.

Primary acoustic screen with seating with guidance from acoustic engineer.

Secondary seating indicating backing and seat material.

01 15/5/2025DA Councill Response 00 GMC

### VIKINGS GROUP

LEGEND

c/- Construction Consultants (PM) Pty Ltd 37-39 Mary Parade,, Rydelmere NSW #Client Website

## VIKINGS JERRABOMBERRA 37 TOMPSITT Dr, JERRABOMBERRA NSW 2619

BOUNDARY INTERFACE SECTIONS

Acoustic Wall Precedent

DRAWING No.

A-DA-2-914-005