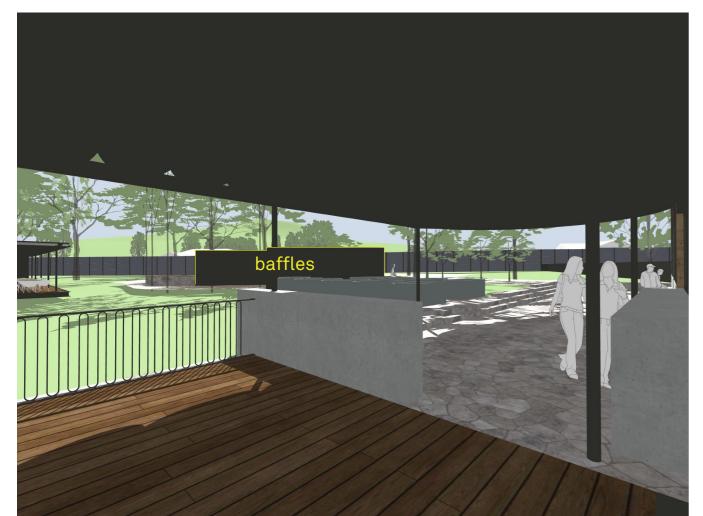

# BENSONMcCORMACK ARCHITECTURE

Birdseye of primary baffles, seating and vegetation garden.

Birdseye view of secondary baffles.

View of primary baffles from bar / serving window.

View from alfresco dining to secondary baffles.

01 15/5/2025DA Councill Response

VIKINGS GROUP

c/- Construction Consultants (PM) Pty Ltd 37-39 Mary Parade,, Rydelmere NSW #Client Website

VIKINGS JERRABOMBERRA

BOUNDARY INTERFACE SECTIONS

Acoustic Wall 3D Views