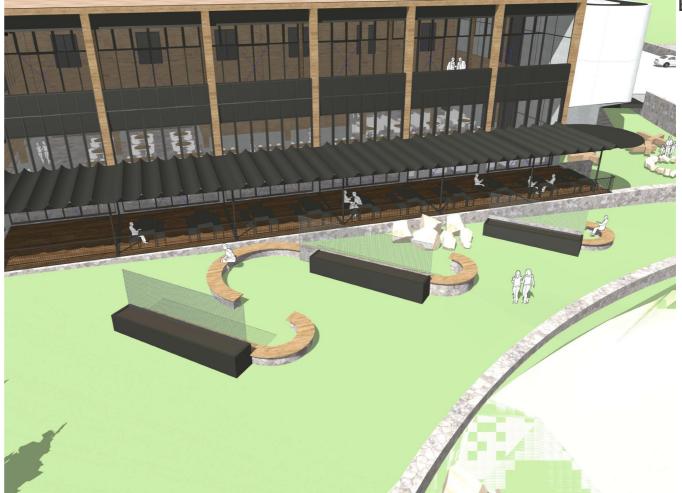

# BENSONMcCORMACK ARCHITECTURE

Birdseye of primary baffles, seating and vegetation garden.

Birdseye view of secondary baffles.

View of primary baffles from bar / serving window.

View from alfresco dining to secondary baffles.

01 15/5/2025DA Councill Response

VIKINGS GROUP

c/- Construction Consultants (PM) Pty Ltd 37-39 Mary Parade,, Rydelmere NSW #Client Website

VIKINGS JERRABOMBERRA

BOUNDARY INTERFACE SECTIONS

Acoustic Wall 3D Views