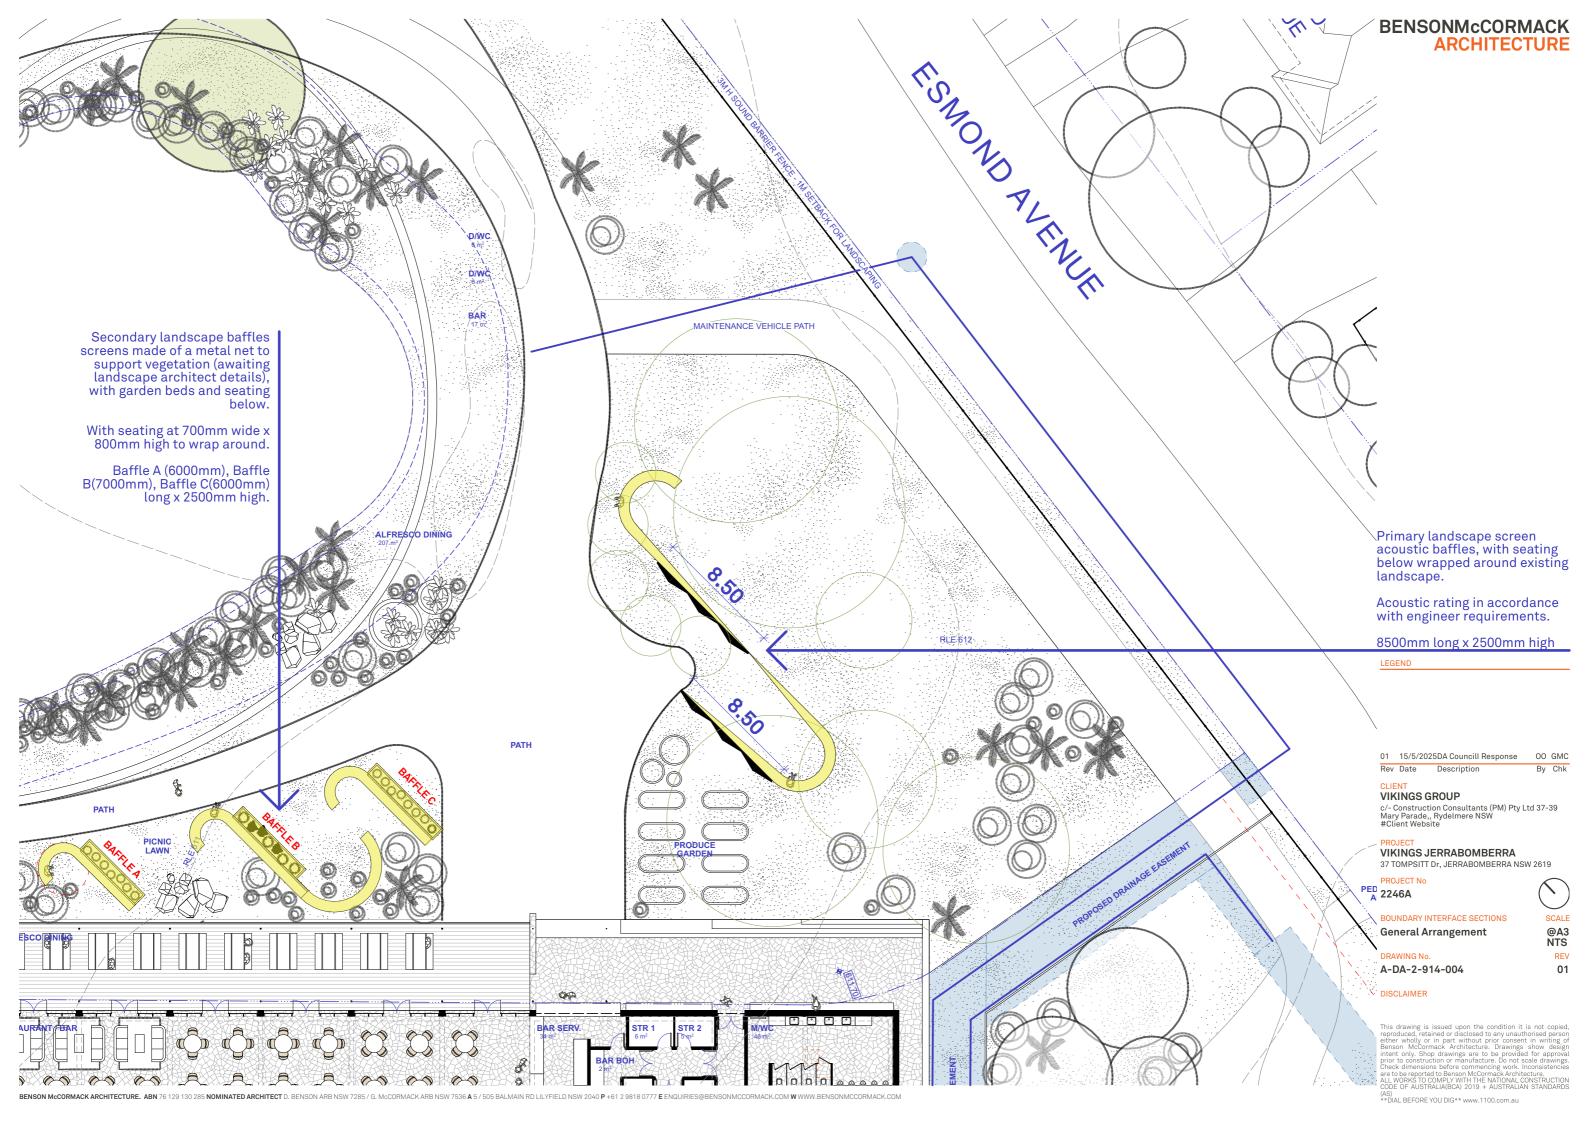

# BENSONMcCORMACK ARCHITECTURE

Primary and secondary seating, curvilinear structure with planting behind.

Secondary baffle metal grid screen to support vegetation growth.

Primary acoustic screen with seating with guidance from acoustic engineer.

Secondary seating indicating backing and seat material.

01 15/5/2025DA Councill Response 00 GMC

### VIKINGS GROUP

LEGEND

c/- Construction Consultants (PM) Pty Ltd 37-39 Mary Parade,, Rydelmere NSW #Client Website

## VIKINGS JERRABOMBERRA 37 TOMPSITT Dr, JERRABOMBERRA NSW 2619

BOUNDARY INTERFACE SECTIONS

Acoustic Wall Precedent

DRAWING No.

A-DA-2-914-005